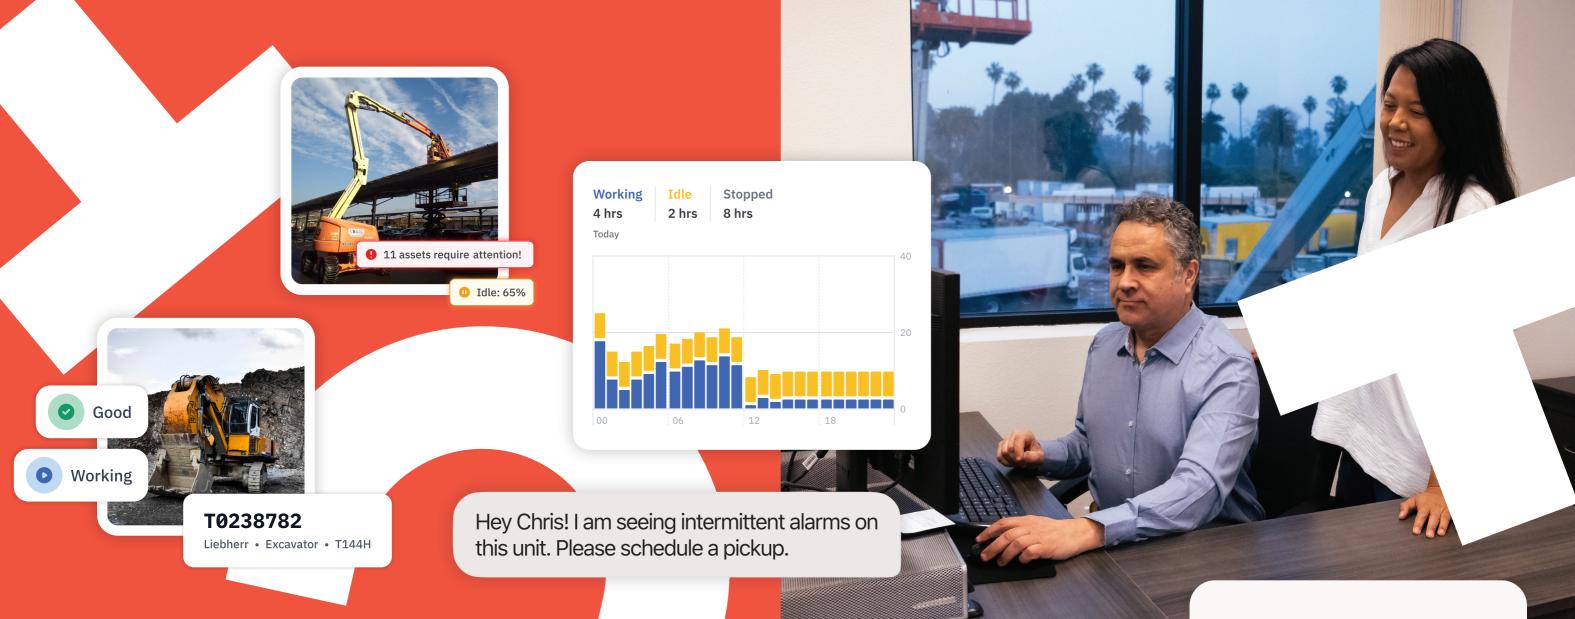

#### **Deep dive** into each machine

Machine and sensor-related data - like daily utilization reports, CAN fault codes, advanced sensor data, failed inspections, and overrun services - makes it easy to pinpoint what's triggering a need for attention.

Fleet managers can use this equipment data to quickly communicate about machine issues, causes, and solutions with machine operators and service technicians.

#### Make better decisions

Trackunit Manager brings you a multitude of telematics data, analytics, and visualizations, conveniently displayed in clickable, readable, dynamic charts.

Gain a comprehensive understanding of your fleet, and each machine in it, through data-driven analysis. With this knowledge, you can streamline operations and increase productivity, profitability, and brand value.